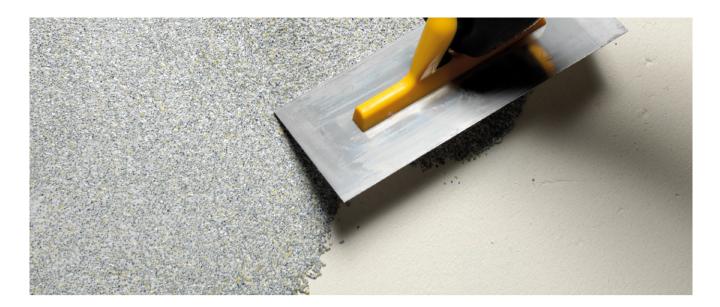

## Ready to use acrylic render with special colored quartz aggregates

- With specially classified granulometry to create a rough decorative surface in many color options.

  Ideal for both indoor and outdoor surface decorations.
- Suitable for exterior building facades, even for high-rise buildings exposed to large quantities of rain water.

  UV radiation resistance, high elasticity, full water repellency and excellent
- transpiration properties
- Compatible substrates: concrete, mortar, gypsum plasterboard, wood, metal, MDF, etc.
- Form: pasty render of quartz.

**CONSUMPTION:**  $\approx 3.5 - 4.0 \text{ kg/m}^2$ 