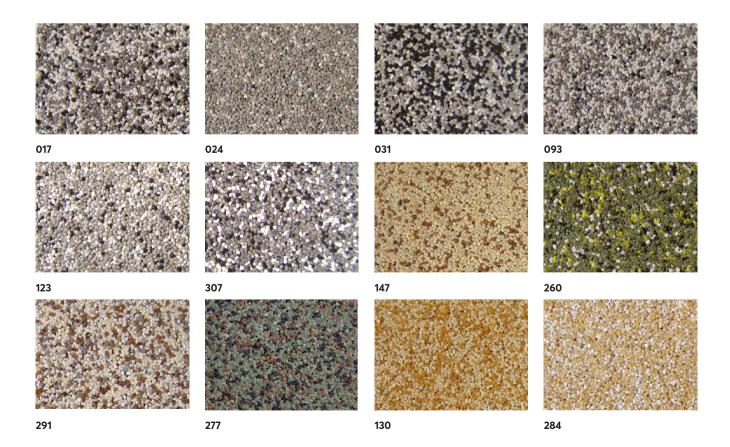

## **Granulato**

## Ready to use acrylic render with special colored quartz aggregates

- With specially classified granulometry to create a rough decorative surface in many color options.

  Ideal for both indoor and outdoor surface decorations.
- Suitable for exterior building facades, even for high-rise buildings exposed to large quantities of rain water.

  UV radiation resistance, high elasticity, full water repellency and excellent
- transpiration properties
- Compatible substrates: concrete, mortar, gypsum plasterboard, wood, metal, MDF, etc.
- Form: pasty render of quartz.

**CONSUMPTION:**  $\approx 3.5 - 4.0 \text{ kg/m}^2$ 



## **Granulato** Colors